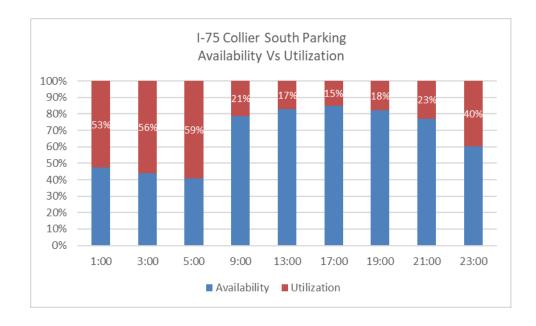

# **TMC Operations Update**





### Electric Vehicle Incident Response – Road Ranger Guidelines

- Developed recommended guidelines for road rangers who are first on scene of an electric vehicle incident.
- Recommendations covering:
  - Trainings through NFPA, FEMA, WVU
  - Tactical Reviews (approach, positioning, initial public safety actions)
  - Equipment considerations.
- Feedback on scope of recommendations?





#### **Roadway Performance Measures**





#### **Operator Performance Measures**





#### Truck Parking Availability and Utilization | 9/17/21 - 11/12/21







## Charlotte County Weigh Stations | 9/17/21 - 11/12/21







## Lee County Rest Area | 9/17/21 - 11/12/21







## Collier County Rest Area | 9/17/21 - 11/12/21







## TrafficVision Wrong Way Driver Pilot | Q1 (9/1/21-11/30/21)









#### **RTMC/STMC Opportunities**



- RTMC Opportunities (Fort Myers Area)
  - Freeway Operator I
    - I Full-Time Opening, or
    - 2 Part-Time Openings
- STMC Opportunities (Bradenton/Sarasota Area)
  - Arterial Operator I/II
    - I Full-Time Opening
    - I Part-Time Opening
  - Freeway Operator I/II/III
    - I Full-Time Opening, or
    - 2 Part-Time Openings