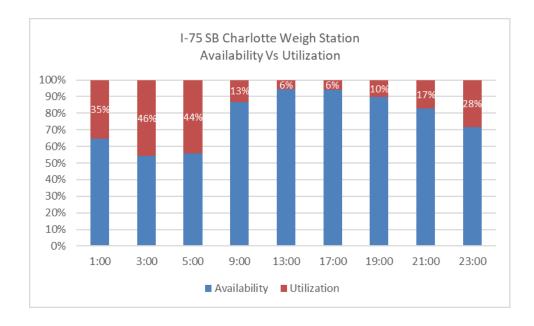

# **TMC Operations Update**





### Electric Vehicle Incident Response – Road Ranger Guidelines

- Developed recommended guidelines for road rangers who are first on scene of an electric vehicle incident.
- Recommendations covering:
  - Trainings through NFPA, FEMA, WVU
  - Tactical Reviews (approach, positioning, initial public safety actions)
  - Equipment considerations.
- Feedback on scope of recommendations?





#### **Roadway Performance Measures**





#### **Operator Performance Measures**





#### Truck Parking Availability and Utilization | 9/17/21 - 11/12/21







## Charlotte County Weigh Stations | 9/17/21 - 11/12/21







## Lee County Rest Area | 9/17/21 - 11/12/21







## Collier County Rest Area | 9/17/21 - 11/12/21







## TrafficVision Wrong Way Driver Pilot | Q1 (9/1/21-11/30/21)









#### **RTMC/STMC Opportunities**



- RTMC Opportunities (Fort Myers Area)
  - Freeway Operator I
    - I Full-Time Opening, or
    - 2 Part-Time Openings
- STMC Opportunities (Bradenton/Sarasota Area)
  - Arterial Operator I/II
    - I Full-Time Opening
    - I Part-Time Opening
  - Freeway Operator I/II/III
    - I Full-Time Opening, or
    - 2 Part-Time Openings