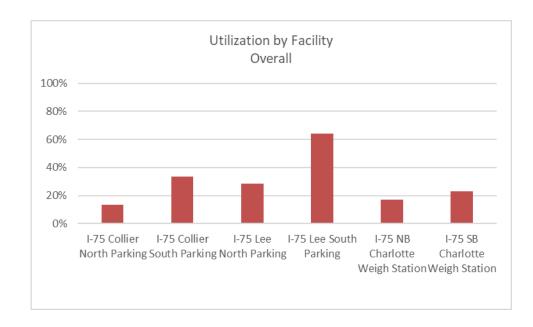

# **TMC Operations Update**





### Electric Vehicle Incident Response – Road Ranger Guidelines

- Developed recommended guidelines for road rangers who are first on scene of an electric vehicle incident.
- Recommendations covering:
  - Trainings through NFPA, FEMA, WVU
  - Tactical Reviews (approach, positioning, initial public safety actions)
  - Equipment considerations.
- Feedback on scope of recommendations?





#### **Roadway Performance Measures**





#### **Operator Performance Measures**





#### Truck Parking Availability and Utilization | 9/17/21 - 11/12/21







## Charlotte County Weigh Stations | 9/17/21 - 11/12/21







## Lee County Rest Area | 9/17/21 - 11/12/21







## Collier County Rest Area | 9/17/21 - 11/12/21







## TrafficVision Wrong Way Driver Pilot | Q1 (9/1/21-11/30/21)









#### **RTMC/STMC Opportunities**



- RTMC Opportunities (Fort Myers Area)
  - Freeway Operator I
    - I Full-Time Opening, or
    - 2 Part-Time Openings
- STMC Opportunities (Bradenton/Sarasota Area)
  - Arterial Operator I/II
    - I Full-Time Opening
    - I Part-Time Opening
  - Freeway Operator I/II/III
    - I Full-Time Opening, or
    - 2 Part-Time Openings