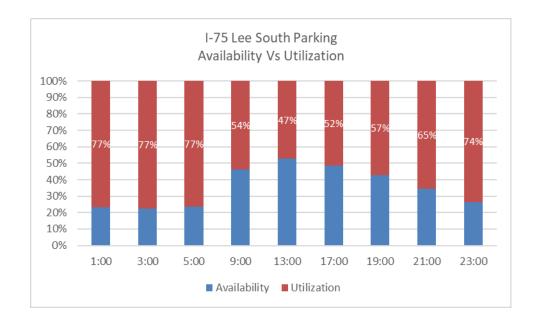

# **TMC Operations Update**





### Electric Vehicle Incident Response – Road Ranger Guidelines

- Developed recommended guidelines for road rangers who are first on scene of an electric vehicle incident.
- Recommendations covering:
  - Trainings through NFPA, FEMA, WVU
  - Tactical Reviews (approach, positioning, initial public safety actions)
  - Equipment considerations.
- Feedback on scope of recommendations?





#### **Roadway Performance Measures**





#### **Operator Performance Measures**





#### Truck Parking Availability and Utilization | 9/17/21 - 11/12/21







## Charlotte County Weigh Stations | 9/17/21 - 11/12/21







## Lee County Rest Area | 9/17/21 - 11/12/21







## Collier County Rest Area | 9/17/21 - 11/12/21







## TrafficVision Wrong Way Driver Pilot | Q1 (9/1/21-11/30/21)









#### **RTMC/STMC Opportunities**



- RTMC Opportunities (Fort Myers Area)
  - Freeway Operator I
    - I Full-Time Opening, or
    - 2 Part-Time Openings
- STMC Opportunities (Bradenton/Sarasota Area)
  - Arterial Operator I/II
    - I Full-Time Opening
    - I Part-Time Opening
  - Freeway Operator I/II/III
    - I Full-Time Opening, or
    - 2 Part-Time Openings