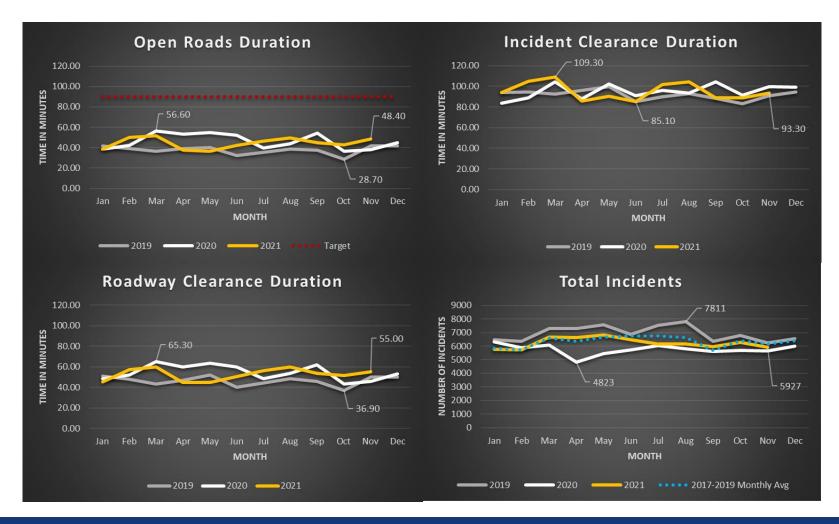

# **TMC Operations Update**





### Electric Vehicle Incident Response – Road Ranger Guidelines

- Developed recommended guidelines for road rangers who are first on scene of an electric vehicle incident.
- Recommendations covering:
  - Trainings through NFPA, FEMA, WVU
  - Tactical Reviews (approach, positioning, initial public safety actions)
  - Equipment considerations.
- Feedback on scope of recommendations?





#### **Roadway Performance Measures**





#### **Operator Performance Measures**





#### Truck Parking Availability and Utilization | 9/17/21 - 11/12/21







## Charlotte County Weigh Stations | 9/17/21 - 11/12/21







## Lee County Rest Area | 9/17/21 - 11/12/21







## Collier County Rest Area | 9/17/21 - 11/12/21







## TrafficVision Wrong Way Driver Pilot | Q1 (9/1/21-11/30/21)









#### **RTMC/STMC Opportunities**



- RTMC Opportunities (Fort Myers Area)
  - Freeway Operator I
    - I Full-Time Opening, or
    - 2 Part-Time Openings
- STMC Opportunities (Bradenton/Sarasota Area)
  - Arterial Operator I/II
    - I Full-Time Opening
    - I Part-Time Opening
  - Freeway Operator I/II/III
    - I Full-Time Opening, or
    - 2 Part-Time Openings