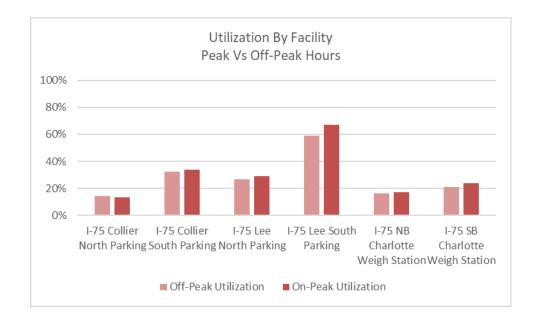

# **TMC Operations Update**





### Electric Vehicle Incident Response – Road Ranger Guidelines

- Developed recommended guidelines for road rangers who are first on scene of an electric vehicle incident.
- Recommendations covering:
  - Trainings through NFPA, FEMA, WVU
  - Tactical Reviews (approach, positioning, initial public safety actions)
  - Equipment considerations.
- Feedback on scope of recommendations?





#### **Roadway Performance Measures**





#### **Operator Performance Measures**





#### Truck Parking Availability and Utilization | 9/17/21 - 11/12/21







## Charlotte County Weigh Stations | 9/17/21 - 11/12/21







## Lee County Rest Area | 9/17/21 - 11/12/21







## Collier County Rest Area | 9/17/21 - 11/12/21







## TrafficVision Wrong Way Driver Pilot | Q1 (9/1/21-11/30/21)









#### **RTMC/STMC Opportunities**



- RTMC Opportunities (Fort Myers Area)
  - Freeway Operator I
    - I Full-Time Opening, or
    - 2 Part-Time Openings
- STMC Opportunities (Bradenton/Sarasota Area)
  - Arterial Operator I/II
    - I Full-Time Opening
    - I Part-Time Opening
  - Freeway Operator I/II/III
    - I Full-Time Opening, or
    - 2 Part-Time Openings