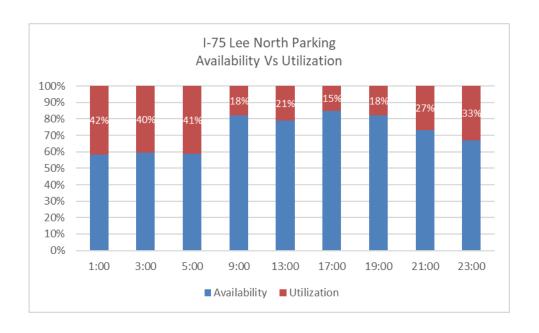

# **TMC Operations Update**





### Electric Vehicle Incident Response – Road Ranger Guidelines

- Developed recommended guidelines for road rangers who are first on scene of an electric vehicle incident.
- Recommendations covering:
  - Trainings through NFPA, FEMA, WVU
  - Tactical Reviews (approach, positioning, initial public safety actions)
  - Equipment considerations.
- Feedback on scope of recommendations?





#### **Roadway Performance Measures**





#### **Operator Performance Measures**





#### Truck Parking Availability and Utilization | 9/17/21 - 11/12/21







## Charlotte County Weigh Stations | 9/17/21 - 11/12/21







## Lee County Rest Area | 9/17/21 - 11/12/21







## Collier County Rest Area | 9/17/21 - 11/12/21







## TrafficVision Wrong Way Driver Pilot | Q1 (9/1/21-11/30/21)









#### **RTMC/STMC Opportunities**



- RTMC Opportunities (Fort Myers Area)
  - Freeway Operator I
    - I Full-Time Opening, or
    - 2 Part-Time Openings
- STMC Opportunities (Bradenton/Sarasota Area)
  - Arterial Operator I/II
    - I Full-Time Opening
    - I Part-Time Opening
  - Freeway Operator I/II/III
    - I Full-Time Opening, or
    - 2 Part-Time Openings