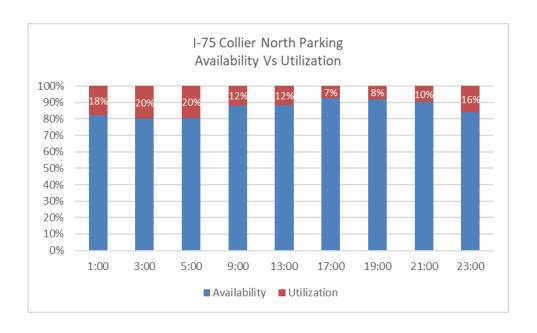

# **TMC Operations Update**





### Electric Vehicle Incident Response – Road Ranger Guidelines

- Developed recommended guidelines for road rangers who are first on scene of an electric vehicle incident.
- Recommendations covering:
  - Trainings through NFPA, FEMA, WVU
  - Tactical Reviews (approach, positioning, initial public safety actions)
  - Equipment considerations.
- Feedback on scope of recommendations?





#### **Roadway Performance Measures**





#### **Operator Performance Measures**





#### Truck Parking Availability and Utilization | 9/17/21 - 11/12/21







## Charlotte County Weigh Stations | 9/17/21 - 11/12/21







## Lee County Rest Area | 9/17/21 - 11/12/21







## Collier County Rest Area | 9/17/21 - 11/12/21







## TrafficVision Wrong Way Driver Pilot | Q1 (9/1/21-11/30/21)









#### **RTMC/STMC Opportunities**



- RTMC Opportunities (Fort Myers Area)
  - Freeway Operator I
    - I Full-Time Opening, or
    - 2 Part-Time Openings
- STMC Opportunities (Bradenton/Sarasota Area)
  - Arterial Operator I/II
    - I Full-Time Opening
    - I Part-Time Opening
  - Freeway Operator I/II/III
    - I Full-Time Opening, or
    - 2 Part-Time Openings