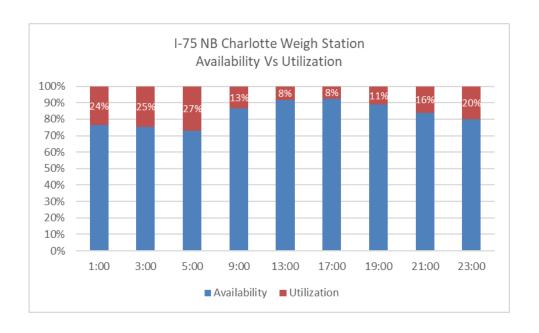

# **TMC Operations Update**





### Electric Vehicle Incident Response – Road Ranger Guidelines

- Developed recommended guidelines for road rangers who are first on scene of an electric vehicle incident.
- Recommendations covering:
  - Trainings through NFPA, FEMA, WVU
  - Tactical Reviews (approach, positioning, initial public safety actions)
  - Equipment considerations.
- Feedback on scope of recommendations?





#### **Roadway Performance Measures**





#### **Operator Performance Measures**





#### Truck Parking Availability and Utilization | 9/17/21 - 11/12/21







## Charlotte County Weigh Stations | 9/17/21 - 11/12/21







## Lee County Rest Area | 9/17/21 - 11/12/21







## Collier County Rest Area | 9/17/21 - 11/12/21







## TrafficVision Wrong Way Driver Pilot | Q1 (9/1/21-11/30/21)









#### **RTMC/STMC Opportunities**



- RTMC Opportunities (Fort Myers Area)
  - Freeway Operator I
    - I Full-Time Opening, or
    - 2 Part-Time Openings
- STMC Opportunities (Bradenton/Sarasota Area)
  - Arterial Operator I/II
    - I Full-Time Opening
    - I Part-Time Opening
  - Freeway Operator I/II/III
    - I Full-Time Opening, or
    - 2 Part-Time Openings