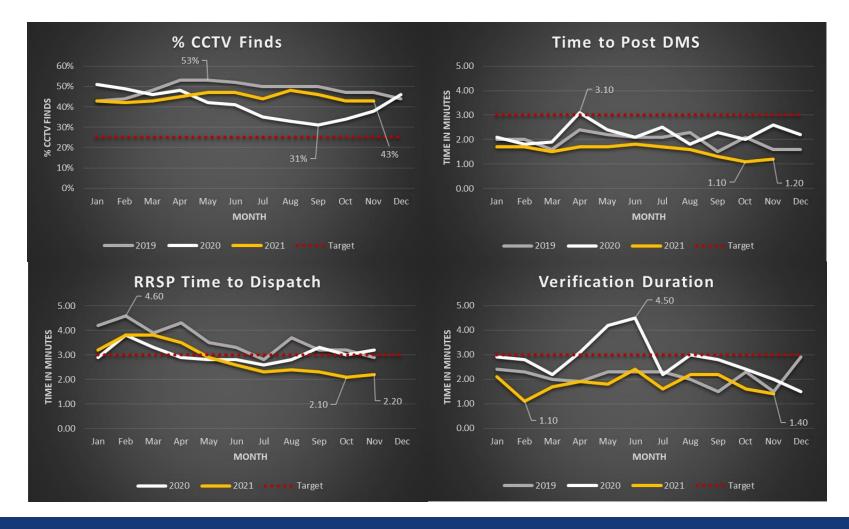

# **TMC Operations Update**





### Electric Vehicle Incident Response – Road Ranger Guidelines

- Developed recommended guidelines for road rangers who are first on scene of an electric vehicle incident.
- Recommendations covering:
  - Trainings through NFPA, FEMA, WVU
  - Tactical Reviews (approach, positioning, initial public safety actions)
  - Equipment considerations.
- Feedback on scope of recommendations?





#### **Roadway Performance Measures**





#### **Operator Performance Measures**





#### Truck Parking Availability and Utilization | 9/17/21 - 11/12/21







## Charlotte County Weigh Stations | 9/17/21 - 11/12/21







## Lee County Rest Area | 9/17/21 - 11/12/21







## Collier County Rest Area | 9/17/21 - 11/12/21







## TrafficVision Wrong Way Driver Pilot | Q1 (9/1/21-11/30/21)









#### **RTMC/STMC Opportunities**



- RTMC Opportunities (Fort Myers Area)
  - Freeway Operator I
    - I Full-Time Opening, or
    - 2 Part-Time Openings
- STMC Opportunities (Bradenton/Sarasota Area)
  - Arterial Operator I/II
    - I Full-Time Opening
    - I Part-Time Opening
  - Freeway Operator I/II/III
    - I Full-Time Opening, or
    - 2 Part-Time Openings